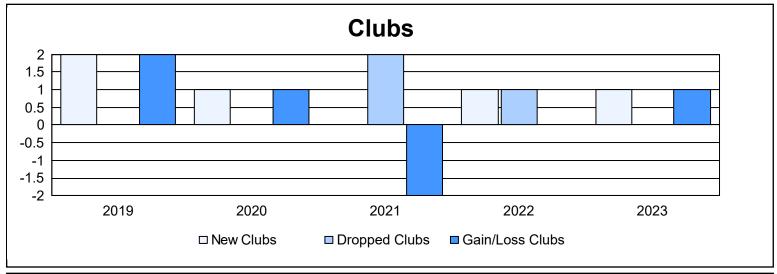

District 410 W As of June 2023 Cumulative

| Year      | New<br>Clubs | Dropped<br>Clubs | Gain/<br>Loss<br>Clubs | New<br>Members | Charter<br>Members | Reinstate<br>Members | Transfer<br>Members | Total<br>Member<br>Added | Total<br>Members<br>Dropped | Gain/<br>Loss<br>Members |
|-----------|--------------|------------------|------------------------|----------------|--------------------|----------------------|---------------------|--------------------------|-----------------------------|--------------------------|
| 2018-2019 | 2            | 0                | 2                      | 182            | 61                 | 5                    | 8                   | 256                      | 238                         | 18                       |
| 2019-2020 | 1            | 0                | 1                      | 144            | 32                 | 8                    | 11                  | 195                      | 299                         | -104                     |
| 2020-2021 | 0            | 2                | -2                     | 152            | 5                  | 10                   | 13                  | 180                      | 227                         | -47                      |
| 2021-2022 | 1            | 1                | 0                      | 158            | 32                 | 11                   | 12                  | 213                      | 199                         | 14                       |
| 2022-2023 | 1            | 0                | 1                      | 133            | 22                 | 10                   | 13                  | 178                      | 273                         | -95                      |
| Average   | 1            | 1                | 0                      | 154            | 30                 | 9                    | 11                  | 204                      | 247                         | -43                      |