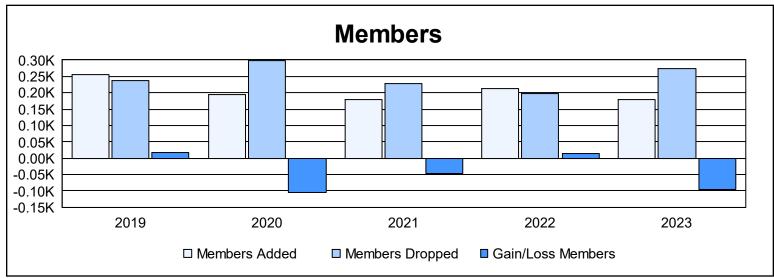

District 410 W As of June 2023 Cumulative

| Year      | New<br>Clubs | Dropped<br>Clubs | Gain/<br>Loss<br>Clubs | New<br>Members | Charter<br>Members | Reinstate<br>Members | Transfer<br>Members | Total<br>Member<br>Added | Total<br>Members<br>Dropped | Gain/<br>Loss<br>Members |
|-----------|--------------|------------------|------------------------|----------------|--------------------|----------------------|---------------------|--------------------------|-----------------------------|--------------------------|
| 2018-2019 | 2            | 0                | 2                      | 182            | 61                 | 5                    | 8                   | 256                      | 238                         | 18                       |
| 2019-2020 | 1            | 0                | 1                      | 144            | 32                 | 8                    | 11                  | 195                      | 299                         | -104                     |
| 2020-2021 | 0            | 2                | -2                     | 152            | 5                  | 10                   | 13                  | 180                      | 227                         | -47                      |
| 2021-2022 | 1            | 1                | 0                      | 158            | 32                 | 11                   | 12                  | 213                      | 199                         | 14                       |
| 2022-2023 | 1            | 0                | 1                      | 133            | 22                 | 10                   | 13                  | 178                      | 273                         | -95                      |
| Average   | 1            | 1                | 0                      | 154            | 30                 | 9                    | 11                  | 204                      | 247                         | -43                      |